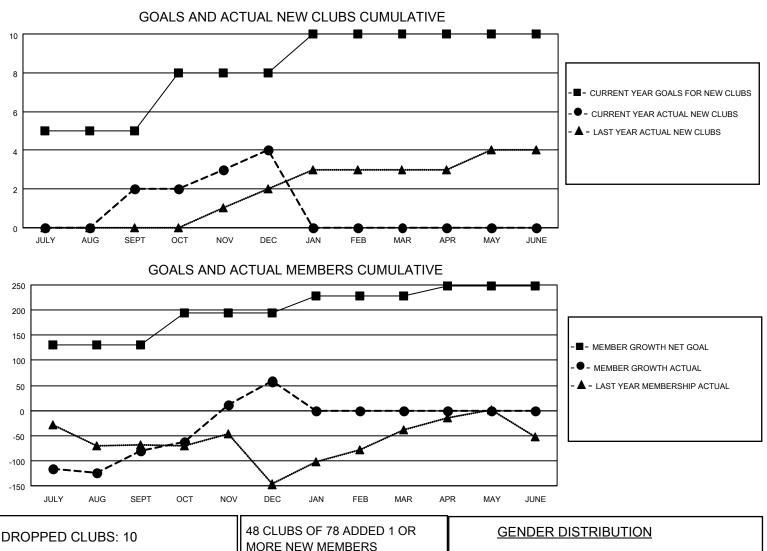

## LOCATION REP OF SRI LANKA

District 306 A1

Results as of: 12/31/2022

| Clubs                 |               |           |               | Members               |                         |                         |                                                    |
|-----------------------|---------------|-----------|---------------|-----------------------|-------------------------|-------------------------|----------------------------------------------------|
| RESULTS FOR 2022-2023 |               |           |               | RESULTS FOR 2022-2023 |                         |                         |                                                    |
| QUARTER               | NEW CLUB GOAL | NEW CLUBS | DROPPED CLUBS | QUARTER MEM           | IBER GROWTH NET<br>GOAL | MEMBER GROWTH<br>ACTUAL | DROPPED<br>MEMBERS ACTUAL<br>(including transfers) |
| JULY/AUG/SEPT         | 5             | 2         | 10            | JULY/AUG/SEPT         | 130                     | 149                     | 213                                                |
| OCT/NOV/DEC           | 3             | 2         | 0             | OCT/NOV/DEC           | 64                      | 243                     | 75                                                 |
| JAN/FEB/MAR           | 2             | 0         | 0             | JAN/FEB/MAR           | 34                      | 0                       | 0                                                  |
| APR/MAY/JUNE          | 0             | 0         | 0             | APR/MAY/JUNE          | 20                      | 0                       | 0                                                  |

| DROPPED CLUBS: 10 |     | 48 CLUBS OF 78 ADDED 1 OR<br>MORE NEW MEMBERS | JTION                               |                |
|-------------------|-----|-----------------------------------------------|-------------------------------------|----------------|
|                   |     |                                               | MALE                                | 1,301 (71.37%) |
|                   |     |                                               | FEMALE                              | 522 (28.63%)   |
| DROPPED MEMBERS   |     |                                               | NON BINARY                          | 0 (0.00%)      |
| DECEASED          | 1   |                                               | PREFER NOT TO ANSWER                | 0 (0.00%)      |
| CLUB CANCELLED    | 161 | CLICK HERE FOR CUMULATIVE                     | TOTAL FAMILY UNIT MEMBERS           | 5 728          |
| OTHER             | 126 | MEMBERSHIP DATA                               |                                     |                |
| TOTAL             | 288 |                                               | FAMILY MEMBERS PAYING HALF DUES 427 |                |
|                   |     |                                               |                                     |                |